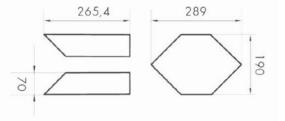

## 1 GENERAL PRODUCT INFORMATION

| SURFACE TEXTURE  | brushed, with irregular traces of bandsaw marks on a natural undulating<br>(shrunken) air dried oak surface with impress putty filled knots and cracks |                                                                                                                                                                                                                                                                                                                                                                                                                                                                                                                                                                                              |                           |                            |                            |  |
|------------------|--------------------------------------------------------------------------------------------------------------------------------------------------------|----------------------------------------------------------------------------------------------------------------------------------------------------------------------------------------------------------------------------------------------------------------------------------------------------------------------------------------------------------------------------------------------------------------------------------------------------------------------------------------------------------------------------------------------------------------------------------------------|---------------------------|----------------------------|----------------------------|--|
| FINISH TYPE      | reactive stained, oiled & hardwaxed (silky) mat                                                                                                        |                                                                                                                                                                                                                                                                                                                                                                                                                                                                                                                                                                                              |                           |                            |                            |  |
| COLOUR INFO*     | colour variation:                                                                                                                                      | very even<br>colour                                                                                                                                                                                                                                                                                                                                                                                                                                                                                                                                                                          | light colour<br>variation | medium colour<br>variation | strong colour<br>variation |  |
|                  |                                                                                                                                                        |                                                                                                                                                                                                                                                                                                                                                                                                                                                                                                                                                                                              |                           | $\checkmark$               |                            |  |
|                  | colour behavior:                                                                                                                                       | due to the use of a reactive stain (which reacts with<br>the tannins in the oak), colour variation within the<br>production batch is normal and is a part of the reactive<br>colour beauty. The colour may slightly fade or darken<br>within appr. 9 months after installation.<br>ray wood structure and colour as realistically as possible in all our<br>le sample or any image can never act as a representation of an entire<br>ed. Wood is natural material: variation in grain and colour occurs. Floors<br>due to the influence (or lack) of UV light, wear & tear, and maintenance. |                           |                            |                            |  |
|                  | samples and images, a sing<br>floor: no rights can be derive                                                                                           |                                                                                                                                                                                                                                                                                                                                                                                                                                                                                                                                                                                              |                           |                            |                            |  |
| CONSTRUCTION     | 16 $\rightarrow$ 4 mm oak + 12 mm birch plywood                                                                                                        |                                                                                                                                                                                                                                                                                                                                                                                                                                                                                                                                                                                              |                           |                            |                            |  |
| BEVELS           | bevel on all 4 sides                                                                                                                                   |                                                                                                                                                                                                                                                                                                                                                                                                                                                                                                                                                                                              |                           |                            |                            |  |
| MOISTURE CONTENT | 7±2%                                                                                                                                                   | :2%                                                                                                                                                                                                                                                                                                                                                                                                                                                                                                                                                                                          |                           |                            |                            |  |
| AVAILABILITY     | PLANK                                                                                                                                                  | 16/4 x 190 x RL 600~2400 mm<br>16/4 x 235 x RL 600~2400 mm                                                                                                                                                                                                                                                                                                                                                                                                                                                                                                                                   |                           |                            |                            |  |
|                  | HERRINGBONE                                                                                                                                            | 16/4 x 140 x 700 mm                                                                                                                                                                                                                                                                                                                                                                                                                                                                                                                                                                          |                           |                            |                            |  |
|                  | CHEVRON                                                                                                                                                | 16/4 x 140 x 805 mm(45°)<br>16/4 x 140 x 840 mm(60°) <u>minimum 200m2</u>                                                                                                                                                                                                                                                                                                                                                                                                                                                                                                                    |                           |                            |                            |  |
|                  | PANELS                                                                                                                                                 | 16/4 x 980 x 980 mm<br>G&G on all 4 sides + loose tongues                                                                                                                                                                                                                                                                                                                                                                                                                                                                                                                                    |                           |                            |                            |  |
|                  | CUBE                                                                                                                                                   | 16/4 x 190 x 219 mm (width 380 mm)                                                                                                                                                                                                                                                                                                                                                                                                                                                                                                                                                           |                           |                            |                            |  |
|                  | MANSION WEAVE                                                                                                                                          | 16/4 x 190 x 289 mm                                                                                                                                                                                                                                                                                                                                                                                                                                                                                                                                                                          |                           |                            |                            |  |
|                  | SEVERIN                                                                                                                                                | 16/4 x 140 x 323 mm<br>16/4 x 190 x 439 mm                                                                                                                                                                                                                                                                                                                                                                                                                                                                                                                                                   |                           |                            |                            |  |

MANSION WEAVE

16/4 x 190 x 289 mm T&G

SEVERIN

16/4 x 140 x 323 mm 16/4 x 190 x 439 mm T&G and G&G at the ends

Alternative installation of SEVERIN