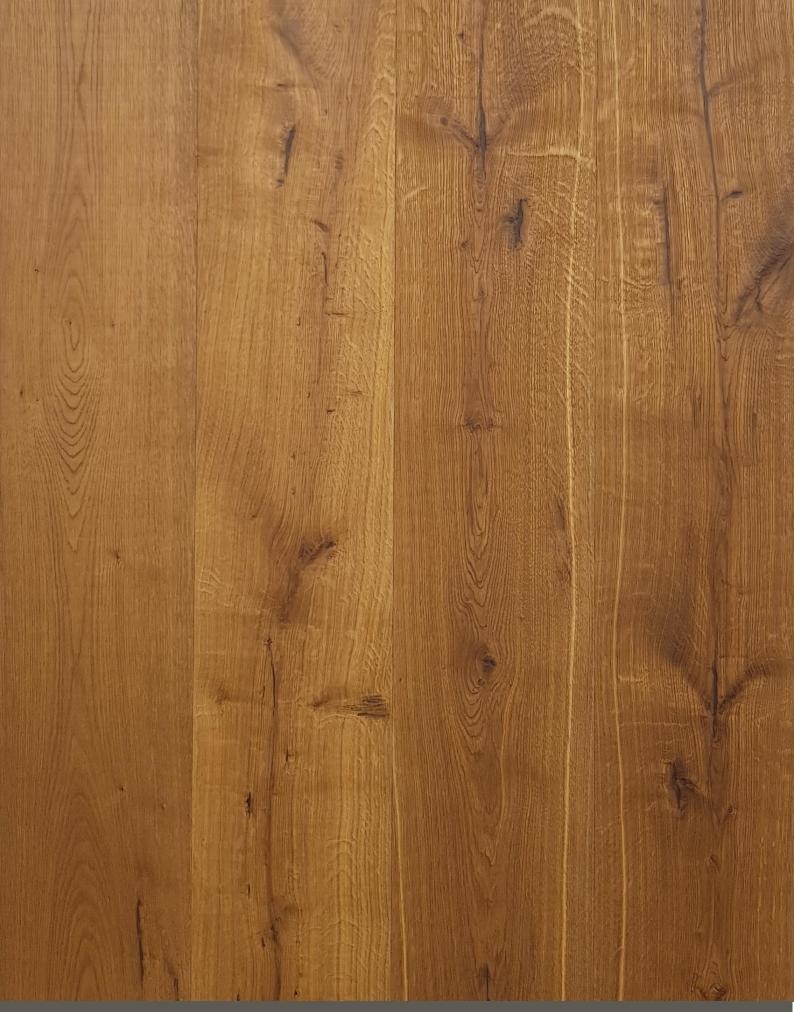

## 1 GENERAL PRODUCT INFORMATION

| SURFACE TEXTURE  | brushed, with irregular traces of bandsaw marks on a natural undulating<br>(shrunken) air dried oak surface with impress putty filled knots and cracks |                                                                                                                                                                                                                                                                                                                                                                                                                                                                                                                                                                                              |                           |                            |                            |  |
|------------------|--------------------------------------------------------------------------------------------------------------------------------------------------------|----------------------------------------------------------------------------------------------------------------------------------------------------------------------------------------------------------------------------------------------------------------------------------------------------------------------------------------------------------------------------------------------------------------------------------------------------------------------------------------------------------------------------------------------------------------------------------------------|---------------------------|----------------------------|----------------------------|--|
| FINISH TYPE      | reactive stained, oiled & hardwaxed (silky) mat                                                                                                        |                                                                                                                                                                                                                                                                                                                                                                                                                                                                                                                                                                                              |                           |                            |                            |  |
| COLOUR INFO*     | colour variation:                                                                                                                                      | very even<br>colour                                                                                                                                                                                                                                                                                                                                                                                                                                                                                                                                                                          | light colour<br>variation | medium colour<br>variation | strong colour<br>variation |  |
|                  |                                                                                                                                                        |                                                                                                                                                                                                                                                                                                                                                                                                                                                                                                                                                                                              |                           | $\checkmark$               |                            |  |
|                  | colour behavior:                                                                                                                                       | due to the use of a reactive stain (which reacts with<br>the tannins in the oak), colour variation within the<br>production batch is normal and is a part of the reactive<br>colour beauty. The colour may slightly fade or darken<br>within appr. 9 months after installation.<br>ray wood structure and colour as realistically as possible in all our<br>le sample or any image can never act as a representation of an entire<br>ed. Wood is natural material: variation in grain and colour occurs. Floors<br>due to the influence (or lack) of UV light, wear & tear, and maintenance. |                           |                            |                            |  |
|                  | samples and images, a sing<br>floor: no rights can be derive                                                                                           |                                                                                                                                                                                                                                                                                                                                                                                                                                                                                                                                                                                              |                           |                            |                            |  |
| CONSTRUCTION     | 16 $\rightarrow$ 4 mm oak + 12 mm birch plywood                                                                                                        |                                                                                                                                                                                                                                                                                                                                                                                                                                                                                                                                                                                              |                           |                            |                            |  |
| BEVELS           | bevel on all 4 sides                                                                                                                                   |                                                                                                                                                                                                                                                                                                                                                                                                                                                                                                                                                                                              |                           |                            |                            |  |
| MOISTURE CONTENT | 7±2%                                                                                                                                                   | :2%                                                                                                                                                                                                                                                                                                                                                                                                                                                                                                                                                                                          |                           |                            |                            |  |
| AVAILABILITY     | PLANK                                                                                                                                                  | 16/4 x 190 x RL 600~2400 mm<br>16/4 x 235 x RL 600~2400 mm                                                                                                                                                                                                                                                                                                                                                                                                                                                                                                                                   |                           |                            |                            |  |
|                  | HERRINGBONE                                                                                                                                            | 16/4 x 140 x 700 mm                                                                                                                                                                                                                                                                                                                                                                                                                                                                                                                                                                          |                           |                            |                            |  |
|                  | CHEVRON                                                                                                                                                | 16/4 x 140 x 805 mm(45°)<br>16/4 x 140 x 840 mm(60°) <u>minimum 200m2</u>                                                                                                                                                                                                                                                                                                                                                                                                                                                                                                                    |                           |                            |                            |  |
|                  | PANELS                                                                                                                                                 | 16/4 x 980 x 980 mm<br>G&G on all 4 sides + loose tongues                                                                                                                                                                                                                                                                                                                                                                                                                                                                                                                                    |                           |                            |                            |  |
|                  | CUBE                                                                                                                                                   | 16/4 x 190 x 219 mm (width 380 mm)                                                                                                                                                                                                                                                                                                                                                                                                                                                                                                                                                           |                           |                            |                            |  |
|                  | MANSION WEAVE                                                                                                                                          | 16/4 x 190 x 289 mm                                                                                                                                                                                                                                                                                                                                                                                                                                                                                                                                                                          |                           |                            |                            |  |
|                  | SEVERIN                                                                                                                                                | 16/4 x 140 x 323 mm<br>16/4 x 190 x 439 mm                                                                                                                                                                                                                                                                                                                                                                                                                                                                                                                                                   |                           |                            |                            |  |

#### **GRADING & CHARACTERISTICS**

Uniquely Aged, but smooth Rustical Oak wooden floor with a naturally dried shrunken surface, which feature big convex knots without restrictions, cracks, heartwood, visible saw marks and a deeply brushed surface. All open defects are impress putty filled.

#### BOW

A certain amount of bow is common and is to be expected in any plywood based engineered floorboard. Bow to a certain degree, is not considered a defect in any wood component, and does not indicate a faulty product nor does it affect the 'quality' of the finished floor. For Shrunk Oak WOODlife tolerates (both positive and negative) a bow of max 1,5 % of board length per running meter. Bow being the distance between the board and the subfloor.