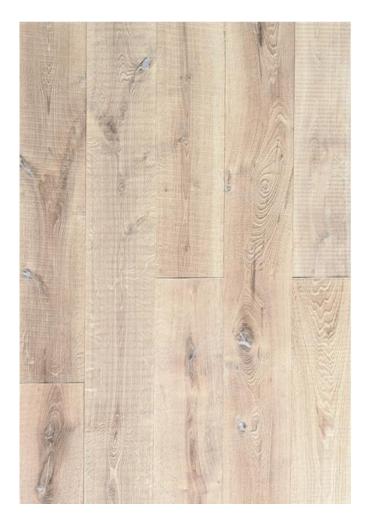

## 1 GENERAL PRODUCT INFORMATION

| SURFACE TEXTURE  | brushed, with irregular traces of bandsaw marks on a natural undulating<br>(shrunken) air dried oak surface with impress putty filled knots and cracks |                                                                                                                                                                                                                                                                                                                                                                                                                                                                                                                                                                                              |                           |                            |                            |  |
|------------------|--------------------------------------------------------------------------------------------------------------------------------------------------------|----------------------------------------------------------------------------------------------------------------------------------------------------------------------------------------------------------------------------------------------------------------------------------------------------------------------------------------------------------------------------------------------------------------------------------------------------------------------------------------------------------------------------------------------------------------------------------------------|---------------------------|----------------------------|----------------------------|--|
| FINISH TYPE      | reactive stained, oiled & hardwaxed (silky) mat                                                                                                        |                                                                                                                                                                                                                                                                                                                                                                                                                                                                                                                                                                                              |                           |                            |                            |  |
| COLOUR INFO*     | colour variation:                                                                                                                                      | very even<br>colour                                                                                                                                                                                                                                                                                                                                                                                                                                                                                                                                                                          | light colour<br>variation | medium colour<br>variation | strong colour<br>variation |  |
|                  |                                                                                                                                                        |                                                                                                                                                                                                                                                                                                                                                                                                                                                                                                                                                                                              |                           | $\checkmark$               |                            |  |
|                  | colour behavior:                                                                                                                                       | due to the use of a reactive stain (which reacts with<br>the tannins in the oak), colour variation within the<br>production batch is normal and is a part of the reactive<br>colour beauty. The colour may slightly fade or darken<br>within appr. 9 months after installation.<br>ray wood structure and colour as realistically as possible in all our<br>le sample or any image can never act as a representation of an entire<br>ed. Wood is natural material: variation in grain and colour occurs. Floors<br>due to the influence (or lack) of UV light, wear & tear, and maintenance. |                           |                            |                            |  |
|                  | samples and images, a sing<br>floor: no rights can be derive                                                                                           |                                                                                                                                                                                                                                                                                                                                                                                                                                                                                                                                                                                              |                           |                            |                            |  |
| CONSTRUCTION     | 16 $\rightarrow$ 4 mm oak + 12 mm birch plywood                                                                                                        |                                                                                                                                                                                                                                                                                                                                                                                                                                                                                                                                                                                              |                           |                            |                            |  |
| BEVELS           | bevel on all 4 sides                                                                                                                                   |                                                                                                                                                                                                                                                                                                                                                                                                                                                                                                                                                                                              |                           |                            |                            |  |
| MOISTURE CONTENT | 7±2%                                                                                                                                                   | :2%                                                                                                                                                                                                                                                                                                                                                                                                                                                                                                                                                                                          |                           |                            |                            |  |
| AVAILABILITY     | PLANK                                                                                                                                                  | 16/4 x 190 x RL 600~2400 mm<br>16/4 x 235 x RL 600~2400 mm                                                                                                                                                                                                                                                                                                                                                                                                                                                                                                                                   |                           |                            |                            |  |
|                  | HERRINGBONE                                                                                                                                            | 16/4 x 140 x 700 mm                                                                                                                                                                                                                                                                                                                                                                                                                                                                                                                                                                          |                           |                            |                            |  |
|                  | CHEVRON                                                                                                                                                | 16/4 x 140 x 805 mm(45°)<br>16/4 x 140 x 840 mm(60°) <u>minimum 200m2</u>                                                                                                                                                                                                                                                                                                                                                                                                                                                                                                                    |                           |                            |                            |  |
|                  | PANELS                                                                                                                                                 | 16/4 x 980 x 980 mm<br>G&G on all 4 sides + loose tongues                                                                                                                                                                                                                                                                                                                                                                                                                                                                                                                                    |                           |                            |                            |  |
|                  | CUBE                                                                                                                                                   | 16/4 x 190 x 219 mm (width 380 mm)                                                                                                                                                                                                                                                                                                                                                                                                                                                                                                                                                           |                           |                            |                            |  |
|                  | MANSION WEAVE                                                                                                                                          | 16/4 x 190 x 289 mm                                                                                                                                                                                                                                                                                                                                                                                                                                                                                                                                                                          |                           |                            |                            |  |
|                  | SEVERIN                                                                                                                                                | 16/4 x 140 x 323 mm<br>16/4 x 190 x 439 mm                                                                                                                                                                                                                                                                                                                                                                                                                                                                                                                                                   |                           |                            |                            |  |

#### **GRADING & CHARACTERISTICS**

Uniquely Aged, but smooth Rustical Oak wooden floor with a naturally dried shrunken surface, which feature big convex knots without restrictions, cracks, heartwood, visible saw marks and a deeply brushed surface. All open defects are impress putty filled.