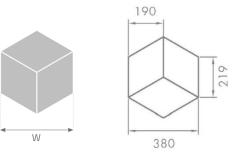

## 1 GENERAL PRODUCT INFORMATION

| SURFACE TEXTURE  | brushed, with irregular traces of bandsaw marks on a natural undulating<br>(shrunken) air dried oak surface with impress putty filled knots and cracks |                                                                                                                                                                                                                                                                                                                                                                                                                                                                                                                                                                                              |                           |                            |                            |  |
|------------------|--------------------------------------------------------------------------------------------------------------------------------------------------------|----------------------------------------------------------------------------------------------------------------------------------------------------------------------------------------------------------------------------------------------------------------------------------------------------------------------------------------------------------------------------------------------------------------------------------------------------------------------------------------------------------------------------------------------------------------------------------------------|---------------------------|----------------------------|----------------------------|--|
| FINISH TYPE      | reactive stained, oiled & hardwaxed (silky) mat                                                                                                        |                                                                                                                                                                                                                                                                                                                                                                                                                                                                                                                                                                                              |                           |                            |                            |  |
| COLOUR INFO*     | colour variation:                                                                                                                                      | very even<br>colour                                                                                                                                                                                                                                                                                                                                                                                                                                                                                                                                                                          | light colour<br>variation | medium colour<br>variation | strong colour<br>variation |  |
|                  |                                                                                                                                                        |                                                                                                                                                                                                                                                                                                                                                                                                                                                                                                                                                                                              |                           | $\checkmark$               |                            |  |
|                  | colour behavior:                                                                                                                                       | due to the use of a reactive stain (which reacts with<br>the tannins in the oak), colour variation within the<br>production batch is normal and is a part of the reactive<br>colour beauty. The colour may slightly fade or darken<br>within appr. 9 months after installation.<br>ray wood structure and colour as realistically as possible in all our<br>le sample or any image can never act as a representation of an entire<br>ed. Wood is natural material: variation in grain and colour occurs. Floors<br>due to the influence (or lack) of UV light, wear & tear, and maintenance. |                           |                            |                            |  |
|                  | samples and images, a sing<br>floor: no rights can be derive                                                                                           |                                                                                                                                                                                                                                                                                                                                                                                                                                                                                                                                                                                              |                           |                            |                            |  |
| CONSTRUCTION     | 16 $\rightarrow$ 4 mm oak + 12 mm birch plywood                                                                                                        |                                                                                                                                                                                                                                                                                                                                                                                                                                                                                                                                                                                              |                           |                            |                            |  |
| BEVELS           | bevel on all 4 sides                                                                                                                                   |                                                                                                                                                                                                                                                                                                                                                                                                                                                                                                                                                                                              |                           |                            |                            |  |
| MOISTURE CONTENT | 7±2%                                                                                                                                                   | :2%                                                                                                                                                                                                                                                                                                                                                                                                                                                                                                                                                                                          |                           |                            |                            |  |
| AVAILABILITY     | PLANK                                                                                                                                                  | 16/4 x 190 x RL 600~2400 mm<br>16/4 x 235 x RL 600~2400 mm                                                                                                                                                                                                                                                                                                                                                                                                                                                                                                                                   |                           |                            |                            |  |
|                  | HERRINGBONE                                                                                                                                            | 16/4 x 140 x 700 mm                                                                                                                                                                                                                                                                                                                                                                                                                                                                                                                                                                          |                           |                            |                            |  |
|                  | CHEVRON                                                                                                                                                | 16/4 x 140 x 805 mm(45°)<br>16/4 x 140 x 840 mm(60°) <u>minimum 200m2</u>                                                                                                                                                                                                                                                                                                                                                                                                                                                                                                                    |                           |                            |                            |  |
|                  | PANELS                                                                                                                                                 | 16/4 x 980 x 980 mm<br>G&G on all 4 sides + loose tongues                                                                                                                                                                                                                                                                                                                                                                                                                                                                                                                                    |                           |                            |                            |  |
|                  | CUBE                                                                                                                                                   | 16/4 x 190 x 219 mm (width 380 mm)                                                                                                                                                                                                                                                                                                                                                                                                                                                                                                                                                           |                           |                            |                            |  |
|                  | MANSION WEAVE                                                                                                                                          | 16/4 x 190 x 289 mm                                                                                                                                                                                                                                                                                                                                                                                                                                                                                                                                                                          |                           |                            |                            |  |
|                  | SEVERIN                                                                                                                                                | 16/4 x 140 x 323 mm<br>16/4 x 190 x 439 mm                                                                                                                                                                                                                                                                                                                                                                                                                                                                                                                                                   |                           |                            |                            |  |

#### 16/4 x 980 x 980 mm

NB: panels In Shrunk oak have no bevels between the elements and only a bevel around the perimeter of the panels.

Panel WINDSOR

Panel ALHAMBRA

CUBE

16/4 x 190 x 219 mm Width 380 mm T&G and G&G at the ends