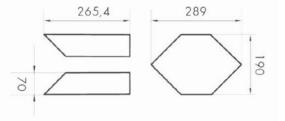

## 1 GENERAL PRODUCT INFORMATION

| SURFACE TEXTURE  | brushed, with irregular traces of bandsaw marks on a natural undulating<br>(shrunken) air dried oak surface with impress putty filled knots and cracks |                                                                                                                                                                                                                                                                                                                                                                                                                                                                                                                                                                                              |                           |                            |                            |
|------------------|--------------------------------------------------------------------------------------------------------------------------------------------------------|----------------------------------------------------------------------------------------------------------------------------------------------------------------------------------------------------------------------------------------------------------------------------------------------------------------------------------------------------------------------------------------------------------------------------------------------------------------------------------------------------------------------------------------------------------------------------------------------|---------------------------|----------------------------|----------------------------|
| FINISH TYPE      | reactive stained, oiled & hardwaxed (silky) mat                                                                                                        |                                                                                                                                                                                                                                                                                                                                                                                                                                                                                                                                                                                              |                           |                            |                            |
| COLOUR INFO*     | colour variation:                                                                                                                                      | very even<br>colour                                                                                                                                                                                                                                                                                                                                                                                                                                                                                                                                                                          | light colour<br>variation | medium colour<br>variation | strong colour<br>variation |
|                  |                                                                                                                                                        | $\checkmark$                                                                                                                                                                                                                                                                                                                                                                                                                                                                                                                                                                                 |                           |                            |                            |
|                  | colour behavior:                                                                                                                                       | due to the use of a reactive stain (which reacts with<br>the tannins in the oak), colour variation within the<br>production batch is normal and is a part of the reactive<br>colour beauty. The colour may slightly fade or darken<br>within appr. 9 months after installation.<br>ray wood structure and colour as realistically as possible in all our<br>le sample or any image can never act as a representation of an entire<br>ed. Wood is natural material: variation in grain and colour occurs. Floors<br>due to the influence (or lack) of UV light, wear & tear, and maintenance. |                           |                            |                            |
|                  | samples and images, a sing<br>floor: no rights can be deriv                                                                                            |                                                                                                                                                                                                                                                                                                                                                                                                                                                                                                                                                                                              |                           |                            |                            |
| CONSTRUCTION     | 16 $\rightarrow$ 4 mm oak + 12 mm birch plywood                                                                                                        |                                                                                                                                                                                                                                                                                                                                                                                                                                                                                                                                                                                              |                           |                            |                            |
| BEVELS           | bevel on all 4 sides                                                                                                                                   |                                                                                                                                                                                                                                                                                                                                                                                                                                                                                                                                                                                              |                           |                            |                            |
| MOISTURE CONTENT | 7±2%                                                                                                                                                   |                                                                                                                                                                                                                                                                                                                                                                                                                                                                                                                                                                                              |                           |                            |                            |
| AVAILABILITY     | PLANK                                                                                                                                                  | 16/4 x 190 x RL 600~2400 mm<br>16/4 x 235 x RL 600~2400 mm                                                                                                                                                                                                                                                                                                                                                                                                                                                                                                                                   |                           |                            |                            |
|                  | HERRINGBONE                                                                                                                                            | 16/4 x 140 x 700 mm                                                                                                                                                                                                                                                                                                                                                                                                                                                                                                                                                                          |                           |                            |                            |
|                  | CHEVRON                                                                                                                                                | 16/4 x 140 x 805 mm(45°)<br>16/4 x 140 x 840 mm(60°) <u>minimum 200m2</u>                                                                                                                                                                                                                                                                                                                                                                                                                                                                                                                    |                           |                            |                            |
|                  | PANELS                                                                                                                                                 | 16/4 x 980 x 980 mm<br>G&G on all 4 sides + loose tongues                                                                                                                                                                                                                                                                                                                                                                                                                                                                                                                                    |                           |                            |                            |
|                  | CUBE                                                                                                                                                   | 16/4 x 190 x 219 mm (width 380 mm)                                                                                                                                                                                                                                                                                                                                                                                                                                                                                                                                                           |                           |                            |                            |
|                  | MANSION WEAVE                                                                                                                                          | 16/4 x 190 x 289 mm                                                                                                                                                                                                                                                                                                                                                                                                                                                                                                                                                                          |                           |                            |                            |
|                  | SEVERIN                                                                                                                                                | 16/4 x 140 x 323 mm<br>16/4 x 190 x 439 mm                                                                                                                                                                                                                                                                                                                                                                                                                                                                                                                                                   |                           |                            |                            |

MANSION WEAVE

16/4 x 190 x 289 mm T&G

SEVERIN

16/4 x 140 x 323 mm 16/4 x 190 x 439 mm T&G and G&G at the ends

Alternative installation of SEVERIN