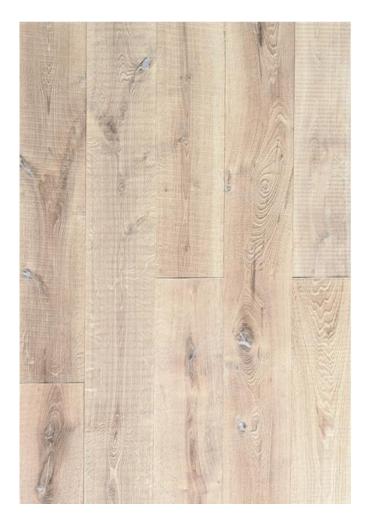

## 1 GENERAL PRODUCT INFORMATION

| SURFACE TEXTURE  | brushed, with irregular traces of bandsaw marks on a natural undulating<br>(shrunken) air dried oak surface with impress putty filled knots and cracks |                                                                                                                                                                                                                                                                                                                                                                                                                                                                                                                                                                                              |                           |                            |                            |
|------------------|--------------------------------------------------------------------------------------------------------------------------------------------------------|----------------------------------------------------------------------------------------------------------------------------------------------------------------------------------------------------------------------------------------------------------------------------------------------------------------------------------------------------------------------------------------------------------------------------------------------------------------------------------------------------------------------------------------------------------------------------------------------|---------------------------|----------------------------|----------------------------|
| FINISH TYPE      | reactive stained, oiled & hardwaxed (silky) mat                                                                                                        |                                                                                                                                                                                                                                                                                                                                                                                                                                                                                                                                                                                              |                           |                            |                            |
| COLOUR INFO*     | colour variation:                                                                                                                                      | very even<br>colour                                                                                                                                                                                                                                                                                                                                                                                                                                                                                                                                                                          | light colour<br>variation | medium colour<br>variation | strong colour<br>variation |
|                  |                                                                                                                                                        | $\checkmark$                                                                                                                                                                                                                                                                                                                                                                                                                                                                                                                                                                                 |                           |                            |                            |
|                  | colour behavior:                                                                                                                                       | due to the use of a reactive stain (which reacts with<br>the tannins in the oak), colour variation within the<br>production batch is normal and is a part of the reactive<br>colour beauty. The colour may slightly fade or darken<br>within appr. 9 months after installation.<br>ray wood structure and colour as realistically as possible in all our<br>le sample or any image can never act as a representation of an entire<br>ed. Wood is natural material: variation in grain and colour occurs. Floors<br>due to the influence (or lack) of UV light, wear & tear, and maintenance. |                           |                            |                            |
|                  | samples and images, a sing<br>floor: no rights can be deriv                                                                                            |                                                                                                                                                                                                                                                                                                                                                                                                                                                                                                                                                                                              |                           |                            |                            |
| CONSTRUCTION     | 16 $\rightarrow$ 4 mm oak + 12 mm birch plywood                                                                                                        |                                                                                                                                                                                                                                                                                                                                                                                                                                                                                                                                                                                              |                           |                            |                            |
| BEVELS           | bevel on all 4 sides                                                                                                                                   |                                                                                                                                                                                                                                                                                                                                                                                                                                                                                                                                                                                              |                           |                            |                            |
| MOISTURE CONTENT | 7±2%                                                                                                                                                   |                                                                                                                                                                                                                                                                                                                                                                                                                                                                                                                                                                                              |                           |                            |                            |
| AVAILABILITY     | PLANK                                                                                                                                                  | 16/4 x 190 x RL 600~2400 mm<br>16/4 x 235 x RL 600~2400 mm                                                                                                                                                                                                                                                                                                                                                                                                                                                                                                                                   |                           |                            |                            |
|                  | HERRINGBONE                                                                                                                                            | 16/4 x 140 x 700 mm                                                                                                                                                                                                                                                                                                                                                                                                                                                                                                                                                                          |                           |                            |                            |
|                  | CHEVRON                                                                                                                                                | 16/4 x 140 x 805 mm(45°)<br>16/4 x 140 x 840 mm(60°) <u>minimum 200m2</u>                                                                                                                                                                                                                                                                                                                                                                                                                                                                                                                    |                           |                            |                            |
|                  | PANELS                                                                                                                                                 | 16/4 x 980 x 980 mm<br>G&G on all 4 sides + loose tongues                                                                                                                                                                                                                                                                                                                                                                                                                                                                                                                                    |                           |                            |                            |
|                  | CUBE                                                                                                                                                   | 16/4 x 190 x 219 mm (width 380 mm)                                                                                                                                                                                                                                                                                                                                                                                                                                                                                                                                                           |                           |                            |                            |
|                  | MANSION WEAVE                                                                                                                                          | 16/4 x 190 x 289 mm                                                                                                                                                                                                                                                                                                                                                                                                                                                                                                                                                                          |                           |                            |                            |
|                  | SEVERIN                                                                                                                                                | 16/4 x 140 x 323 mm<br>16/4 x 190 x 439 mm                                                                                                                                                                                                                                                                                                                                                                                                                                                                                                                                                   |                           |                            |                            |

#### **GRADING & CHARACTERISTICS**

Uniquely Aged, but smooth Rustical Oak wooden floor with a naturally dried shrunken surface, which feature big convex knots without restrictions, cracks, heartwood, visible saw marks and a deeply brushed surface. All open defects are impress putty filled.