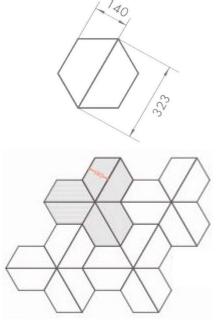

MANSION WEAVE

16/4 x 190 x 289 mm T&G

SEVERIN

16/4 x 140 x 323 mm 16/4 x 190 x 439 mm T&G and G&G at the ends

Alternative installation of SEVERIN