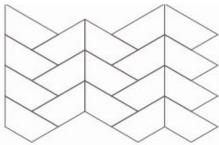

### 2 PATTERNS

MIXED WIDTH

choose 2 widths and install these in a repeated system

HERRINGBONE

16/4 x 140 x 700 mm

CHEVRON

16/4 x 140 x 805 mm (45°) Standard dimension

16/4 x 140 x 840 mm (60°) Special order only. Min. 200m2