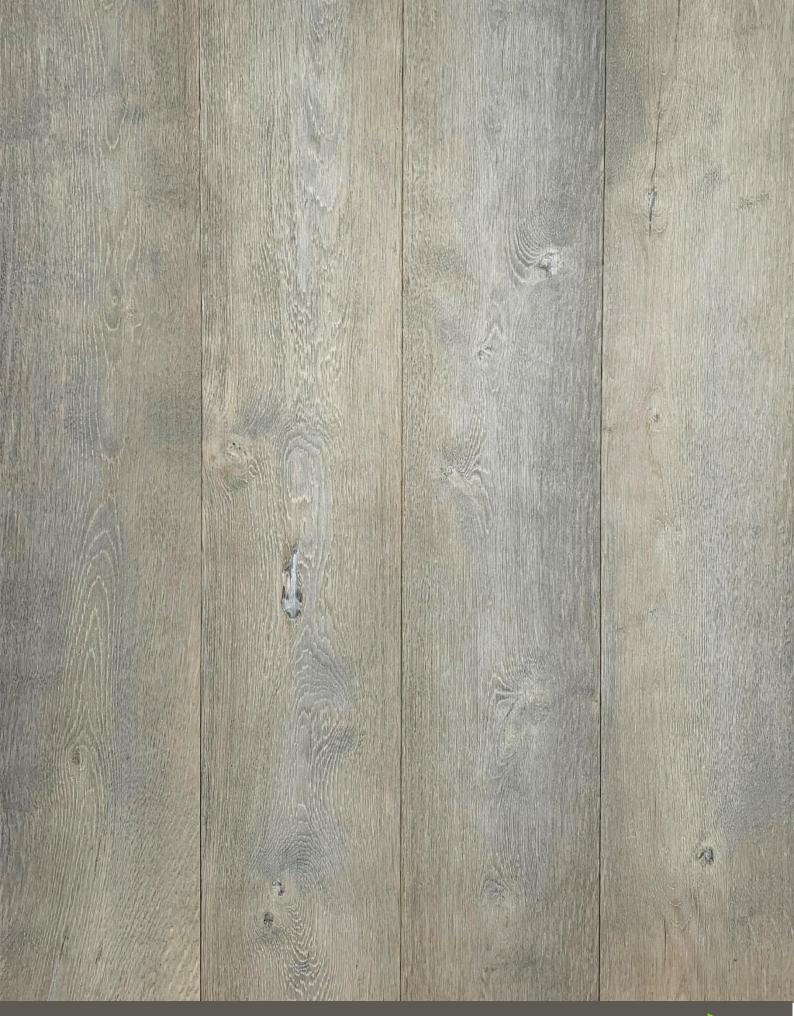

## 1 GENERAL PRODUCT INFORMATION

| SURFACE TEXTURE  | brushed, with irregular traces of bandsaw marks on a natural undulating<br>(shrunken) air dried oak surface with impress putty filled knots and cracks |                                                                                                                                                                                                                                                                                                                                                                                                                                                                                                                                                                                              |                           |                            |                            |
|------------------|--------------------------------------------------------------------------------------------------------------------------------------------------------|----------------------------------------------------------------------------------------------------------------------------------------------------------------------------------------------------------------------------------------------------------------------------------------------------------------------------------------------------------------------------------------------------------------------------------------------------------------------------------------------------------------------------------------------------------------------------------------------|---------------------------|----------------------------|----------------------------|
| FINISH TYPE      | reactive stained, oiled & hardwaxed (silky) mat                                                                                                        |                                                                                                                                                                                                                                                                                                                                                                                                                                                                                                                                                                                              |                           |                            |                            |
| COLOUR INFO*     | colour variation:                                                                                                                                      | very even<br>colour                                                                                                                                                                                                                                                                                                                                                                                                                                                                                                                                                                          | light colour<br>variation | medium colour<br>variation | strong colour<br>variation |
|                  |                                                                                                                                                        | $\checkmark$                                                                                                                                                                                                                                                                                                                                                                                                                                                                                                                                                                                 |                           |                            |                            |
|                  | colour behavior:                                                                                                                                       | due to the use of a reactive stain (which reacts with<br>the tannins in the oak), colour variation within the<br>production batch is normal and is a part of the reactive<br>colour beauty. The colour may slightly fade or darken<br>within appr. 9 months after installation.<br>ray wood structure and colour as realistically as possible in all our<br>le sample or any image can never act as a representation of an entire<br>ed. Wood is natural material: variation in grain and colour occurs. Floors<br>due to the influence (or lack) of UV light, wear & tear, and maintenance. |                           |                            |                            |
|                  | samples and images, a sing<br>floor: no rights can be deriv                                                                                            |                                                                                                                                                                                                                                                                                                                                                                                                                                                                                                                                                                                              |                           |                            |                            |
| CONSTRUCTION     | 16 $\rightarrow$ 4 mm oak + 12 mm birch plywood                                                                                                        |                                                                                                                                                                                                                                                                                                                                                                                                                                                                                                                                                                                              |                           |                            |                            |
| BEVELS           | bevel on all 4 sides                                                                                                                                   |                                                                                                                                                                                                                                                                                                                                                                                                                                                                                                                                                                                              |                           |                            |                            |
| MOISTURE CONTENT | 7±2%                                                                                                                                                   |                                                                                                                                                                                                                                                                                                                                                                                                                                                                                                                                                                                              |                           |                            |                            |
| AVAILABILITY     | PLANK                                                                                                                                                  | 16/4 x 190 x RL 600~2400 mm<br>16/4 x 235 x RL 600~2400 mm                                                                                                                                                                                                                                                                                                                                                                                                                                                                                                                                   |                           |                            |                            |
|                  | HERRINGBONE                                                                                                                                            | 16/4 x 140 x 700 mm                                                                                                                                                                                                                                                                                                                                                                                                                                                                                                                                                                          |                           |                            |                            |
|                  | CHEVRON                                                                                                                                                | 16/4 x 140 x 805 mm(45°)<br>16/4 x 140 x 840 mm(60°) <u>minimum 200m2</u>                                                                                                                                                                                                                                                                                                                                                                                                                                                                                                                    |                           |                            |                            |
|                  | PANELS                                                                                                                                                 | 16/4 x 980 x 980 mm<br>G&G on all 4 sides + loose tongues                                                                                                                                                                                                                                                                                                                                                                                                                                                                                                                                    |                           |                            |                            |
|                  | CUBE                                                                                                                                                   | 16/4 x 190 x 219 mm (width 380 mm)                                                                                                                                                                                                                                                                                                                                                                                                                                                                                                                                                           |                           |                            |                            |
|                  | MANSION WEAVE                                                                                                                                          | 16/4 x 190 x 289 mm                                                                                                                                                                                                                                                                                                                                                                                                                                                                                                                                                                          |                           |                            |                            |
|                  | SEVERIN                                                                                                                                                | 16/4 x 140 x 323 mm<br>16/4 x 190 x 439 mm                                                                                                                                                                                                                                                                                                                                                                                                                                                                                                                                                   |                           |                            |                            |

#### **GRADING & CHARACTERISTICS**

Uniquely Aged, but smooth Rustical Oak wooden floor with a naturally dried shrunken surface, which feature big convex knots without restrictions, cracks, heartwood, visible saw marks and a deeply brushed surface. All open defects are impress putty filled.