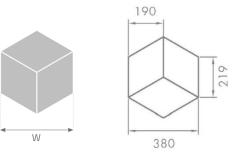

## 1 GENERAL PRODUCT INFORMATION

| SURFACE TEXTURE  | brushed, with irregular traces of bandsaw marks on a natural undulating<br>(shrunken) air dried oak surface with impress putty filled knots and cracks |                                                                                                                                                                                                                                                                                                                                                                                                                                                                                                                                                                                              |                           |                            |                            |
|------------------|--------------------------------------------------------------------------------------------------------------------------------------------------------|----------------------------------------------------------------------------------------------------------------------------------------------------------------------------------------------------------------------------------------------------------------------------------------------------------------------------------------------------------------------------------------------------------------------------------------------------------------------------------------------------------------------------------------------------------------------------------------------|---------------------------|----------------------------|----------------------------|
| FINISH TYPE      | reactive stained, oiled & hardwaxed (silky) mat                                                                                                        |                                                                                                                                                                                                                                                                                                                                                                                                                                                                                                                                                                                              |                           |                            |                            |
| COLOUR INFO*     | colour variation:                                                                                                                                      | very even<br>colour                                                                                                                                                                                                                                                                                                                                                                                                                                                                                                                                                                          | light colour<br>variation | medium colour<br>variation | strong colour<br>variation |
|                  |                                                                                                                                                        | $\checkmark$                                                                                                                                                                                                                                                                                                                                                                                                                                                                                                                                                                                 |                           |                            |                            |
|                  | colour behavior:                                                                                                                                       | due to the use of a reactive stain (which reacts with<br>the tannins in the oak), colour variation within the<br>production batch is normal and is a part of the reactive<br>colour beauty. The colour may slightly fade or darken<br>within appr. 9 months after installation.<br>ray wood structure and colour as realistically as possible in all our<br>le sample or any image can never act as a representation of an entire<br>ed. Wood is natural material: variation in grain and colour occurs. Floors<br>due to the influence (or lack) of UV light, wear & tear, and maintenance. |                           |                            |                            |
|                  | samples and images, a sing<br>floor: no rights can be deriv                                                                                            |                                                                                                                                                                                                                                                                                                                                                                                                                                                                                                                                                                                              |                           |                            |                            |
| CONSTRUCTION     | 16 $\rightarrow$ 4 mm oak + 12 mm birch plywood                                                                                                        |                                                                                                                                                                                                                                                                                                                                                                                                                                                                                                                                                                                              |                           |                            |                            |
| BEVELS           | bevel on all 4 sides                                                                                                                                   |                                                                                                                                                                                                                                                                                                                                                                                                                                                                                                                                                                                              |                           |                            |                            |
| MOISTURE CONTENT | 7±2%                                                                                                                                                   |                                                                                                                                                                                                                                                                                                                                                                                                                                                                                                                                                                                              |                           |                            |                            |
| AVAILABILITY     | PLANK                                                                                                                                                  | 16/4 x 190 x RL 600~2400 mm<br>16/4 x 235 x RL 600~2400 mm                                                                                                                                                                                                                                                                                                                                                                                                                                                                                                                                   |                           |                            |                            |
|                  | HERRINGBONE                                                                                                                                            | 16/4 x 140 x 700 mm                                                                                                                                                                                                                                                                                                                                                                                                                                                                                                                                                                          |                           |                            |                            |
|                  | CHEVRON                                                                                                                                                | 16/4 x 140 x 805 mm(45°)<br>16/4 x 140 x 840 mm(60°) <u>minimum 200m2</u>                                                                                                                                                                                                                                                                                                                                                                                                                                                                                                                    |                           |                            |                            |
|                  | PANELS                                                                                                                                                 | 16/4 x 980 x 980 mm<br>G&G on all 4 sides + loose tongues                                                                                                                                                                                                                                                                                                                                                                                                                                                                                                                                    |                           |                            |                            |
|                  | CUBE                                                                                                                                                   | 16/4 x 190 x 219 mm (width 380 mm)                                                                                                                                                                                                                                                                                                                                                                                                                                                                                                                                                           |                           |                            |                            |
|                  | MANSION WEAVE                                                                                                                                          | 16/4 x 190 x 289 mm                                                                                                                                                                                                                                                                                                                                                                                                                                                                                                                                                                          |                           |                            |                            |
|                  | SEVERIN                                                                                                                                                | 16/4 x 140 x 323 mm<br>16/4 x 190 x 439 mm                                                                                                                                                                                                                                                                                                                                                                                                                                                                                                                                                   |                           |                            |                            |

#### 16/4 x 980 x 980 mm

NB: panels In Shrunk oak have no bevels between the elements and only a bevel around the perimeter of the panels.

Panel WINDSOR

Panel ALHAMBRA

CUBE

16/4 x 190 x 219 mm Width 380 mm T&G and G&G at the ends