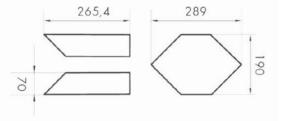

MANSION WEAVE

16/4 x 190 x 289 mm T&G

SEVERIN

16/4 x 140 x 323 mm 16/4 x 190 x 439 mm T&G and G&G at the ends

Alternative installation of SEVERIN