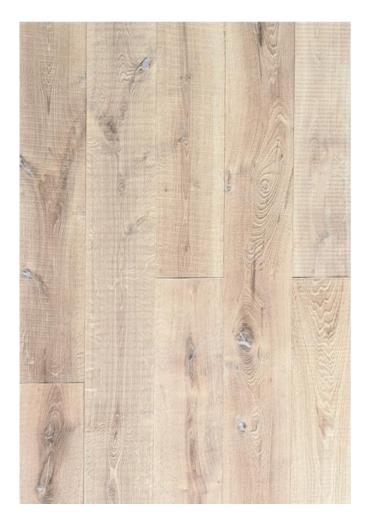

## 1 GENERAL PRODUCT INFORMATION

| SURFACE TEXTURE  | brushed, with irregular traces of bandsaw marks on a natural undulating<br>(shrunken) air dried oak surface with impress putty filled knots and cracks                                                                                                                                                                                                                                                              |                                                                                                                                                                                                                                                                                 |                           |                            |                            |  |
|------------------|---------------------------------------------------------------------------------------------------------------------------------------------------------------------------------------------------------------------------------------------------------------------------------------------------------------------------------------------------------------------------------------------------------------------|---------------------------------------------------------------------------------------------------------------------------------------------------------------------------------------------------------------------------------------------------------------------------------|---------------------------|----------------------------|----------------------------|--|
| FINISH TYPE      | reactive stained, oil                                                                                                                                                                                                                                                                                                                                                                                               | ed & hardwaxed                                                                                                                                                                                                                                                                  | (silky) mat               |                            |                            |  |
| COLOUR INFO*     | colour variation:                                                                                                                                                                                                                                                                                                                                                                                                   | very even<br>colour                                                                                                                                                                                                                                                             | light colour<br>variation | medium colour<br>variation | strong colour<br>variation |  |
|                  |                                                                                                                                                                                                                                                                                                                                                                                                                     | $\checkmark$                                                                                                                                                                                                                                                                    |                           |                            |                            |  |
|                  | colour behavior:                                                                                                                                                                                                                                                                                                                                                                                                    | due to the use of a reactive stain (which reacts with<br>the tannins in the oak), colour variation within the<br>production batch is normal and is a part of the reactive<br>colour beauty. The colour may slightly fade or darken<br>within appr. 9 months after installation. |                           |                            |                            |  |
|                  | *Although we strive to portray wood structure and colour as realistically as possible in all our<br>samples and images, a single sample or any image can never act as a representation of an entire<br>floor: no rights can be derived. Wood is natural material: variation in grain and colour occurs. Floor<br>may also change over time due to the influence (or lack) of UV light, wear & tear, and maintenance |                                                                                                                                                                                                                                                                                 |                           |                            |                            |  |
| CONSTRUCTION     | $16 \rightarrow 4 \text{ mm oak} + 7$                                                                                                                                                                                                                                                                                                                                                                               | 16 $\rightarrow$ 4 mm oak + 12 mm birch plywood                                                                                                                                                                                                                                 |                           |                            |                            |  |
| BEVELS           | bevel on all 4 sides                                                                                                                                                                                                                                                                                                                                                                                                |                                                                                                                                                                                                                                                                                 |                           |                            |                            |  |
| MOISTURE CONTENT | 7±2%                                                                                                                                                                                                                                                                                                                                                                                                                |                                                                                                                                                                                                                                                                                 |                           |                            |                            |  |
| AVAILABILITY     | PLANK                                                                                                                                                                                                                                                                                                                                                                                                               | 16/4 x 190 x RL 600~2400 mm<br>16/4 x 235 x RL 600~2400 mm                                                                                                                                                                                                                      |                           |                            |                            |  |
|                  | HERRINGBONE                                                                                                                                                                                                                                                                                                                                                                                                         | 16/4 x 140 x 700 mm                                                                                                                                                                                                                                                             |                           |                            |                            |  |
|                  | CHEVRON                                                                                                                                                                                                                                                                                                                                                                                                             | 16/4 x 140 x 805 mm(45°)<br>16/4 x 140 x 840 mm(60°) <u>minimum 200m2</u>                                                                                                                                                                                                       |                           |                            |                            |  |
|                  | PANELS                                                                                                                                                                                                                                                                                                                                                                                                              | 16/4 x 980 x 980 mm<br>G&G on all 4 sides + loose tongues                                                                                                                                                                                                                       |                           |                            |                            |  |
|                  | CUBE                                                                                                                                                                                                                                                                                                                                                                                                                | 16/4 x 190 x 219 mm (width 380 mm)                                                                                                                                                                                                                                              |                           |                            |                            |  |
|                  | MANSION WEAVE                                                                                                                                                                                                                                                                                                                                                                                                       | 16/4 x 190 x 289 mm                                                                                                                                                                                                                                                             |                           |                            |                            |  |
|                  | SEVERIN                                                                                                                                                                                                                                                                                                                                                                                                             | 16/4 x 140 x 323 mm<br>16/4 x 190 x 439 mm                                                                                                                                                                                                                                      |                           |                            |                            |  |

#### **GRADING & CHARACTERISTICS**

Uniquely Aged, but smooth Rustical Oak wooden floor with a naturally dried shrunken surface, which feature big convex knots without restrictions, cracks, heartwood, visible saw marks and a deeply brushed surface. All open defects are impress putty filled.