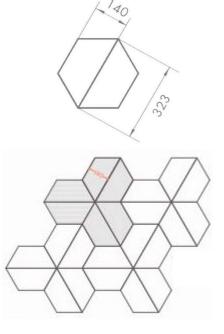

## 1 GENERAL PRODUCT INFORMATION

| SURFACE TEXTURE  | brushed, with irregular traces of bandsaw marks on a natural undulating<br>(shrunken) air dried oak surface with impress putty filled knots and cracks                                                                                                                                                                                                                                                              |                                                                                                                                                                                                                                                                                 |                           |                            |                            |  |
|------------------|---------------------------------------------------------------------------------------------------------------------------------------------------------------------------------------------------------------------------------------------------------------------------------------------------------------------------------------------------------------------------------------------------------------------|---------------------------------------------------------------------------------------------------------------------------------------------------------------------------------------------------------------------------------------------------------------------------------|---------------------------|----------------------------|----------------------------|--|
| FINISH TYPE      | reactive stained, oil                                                                                                                                                                                                                                                                                                                                                                                               | ed & hardwaxed                                                                                                                                                                                                                                                                  | (silky) mat               |                            |                            |  |
| COLOUR INFO*     | colour variation:                                                                                                                                                                                                                                                                                                                                                                                                   | very even<br>colour                                                                                                                                                                                                                                                             | light colour<br>variation | medium colour<br>variation | strong colour<br>variation |  |
|                  |                                                                                                                                                                                                                                                                                                                                                                                                                     | $\checkmark$                                                                                                                                                                                                                                                                    |                           |                            |                            |  |
|                  | colour behavior:                                                                                                                                                                                                                                                                                                                                                                                                    | due to the use of a reactive stain (which reacts with<br>the tannins in the oak), colour variation within the<br>production batch is normal and is a part of the reactive<br>colour beauty. The colour may slightly fade or darken<br>within appr. 9 months after installation. |                           |                            |                            |  |
|                  | *Although we strive to portray wood structure and colour as realistically as possible in all our<br>samples and images, a single sample or any image can never act as a representation of an entire<br>floor: no rights can be derived. Wood is natural material: variation in grain and colour occurs. Floor<br>may also change over time due to the influence (or lack) of UV light, wear & tear, and maintenance |                                                                                                                                                                                                                                                                                 |                           |                            |                            |  |
| CONSTRUCTION     | $16 \rightarrow 4 \text{ mm oak} + 7$                                                                                                                                                                                                                                                                                                                                                                               | 16 $\rightarrow$ 4 mm oak + 12 mm birch plywood                                                                                                                                                                                                                                 |                           |                            |                            |  |
| BEVELS           | bevel on all 4 sides                                                                                                                                                                                                                                                                                                                                                                                                |                                                                                                                                                                                                                                                                                 |                           |                            |                            |  |
| MOISTURE CONTENT | 7±2%                                                                                                                                                                                                                                                                                                                                                                                                                |                                                                                                                                                                                                                                                                                 |                           |                            |                            |  |
| AVAILABILITY     | PLANK                                                                                                                                                                                                                                                                                                                                                                                                               | 16/4 x 190 x RL 600~2400 mm<br>16/4 x 235 x RL 600~2400 mm                                                                                                                                                                                                                      |                           |                            |                            |  |
|                  | HERRINGBONE                                                                                                                                                                                                                                                                                                                                                                                                         | 16/4 x 140 x 700 mm                                                                                                                                                                                                                                                             |                           |                            |                            |  |
|                  | CHEVRON                                                                                                                                                                                                                                                                                                                                                                                                             | 16/4 x 140 x 805 mm(45°)<br>16/4 x 140 x 840 mm(60°) <u>minimum 200m2</u>                                                                                                                                                                                                       |                           |                            |                            |  |
|                  | PANELS                                                                                                                                                                                                                                                                                                                                                                                                              | 16/4 x 980 x 980 mm<br>G&G on all 4 sides + loose tongues                                                                                                                                                                                                                       |                           |                            |                            |  |
|                  | CUBE                                                                                                                                                                                                                                                                                                                                                                                                                | 16/4 x 190 x 219 mm (width 380 mm)                                                                                                                                                                                                                                              |                           |                            |                            |  |
|                  | MANSION WEAVE                                                                                                                                                                                                                                                                                                                                                                                                       | 16/4 x 190 x 289 mm                                                                                                                                                                                                                                                             |                           |                            |                            |  |
|                  | SEVERIN                                                                                                                                                                                                                                                                                                                                                                                                             | 16/4 x 140 x 323 mm<br>16/4 x 190 x 439 mm                                                                                                                                                                                                                                      |                           |                            |                            |  |

MANSION WEAVE

16/4 x 190 x 289 mm T&G

SEVERIN

16/4 x 140 x 323 mm 16/4 x 190 x 439 mm T&G and G&G at the ends

Alternative installation of SEVERIN