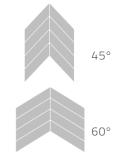

### 2 PATTERNS

MIXED WIDTH

choose 2 widths and install these in a repeated system

HERRINGBONE

16/4 x 140 x 700 mm

CHEVRON

16/4 x 140 x 805 mm (45°) Standard dimension

16/4 x 140 x 840 mm (60°) Special order only. Min. 200m2