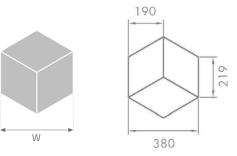

#### 16/4 x 980 x 980 mm

NB: panels In Shrunk oak have no bevels between the elements and only a bevel around the perimeter of the panels.

Panel WINDSOR

Panel ALHAMBRA

CUBE

16/4 x 190 x 219 mm Width 380 mm T&G and G&G at the ends