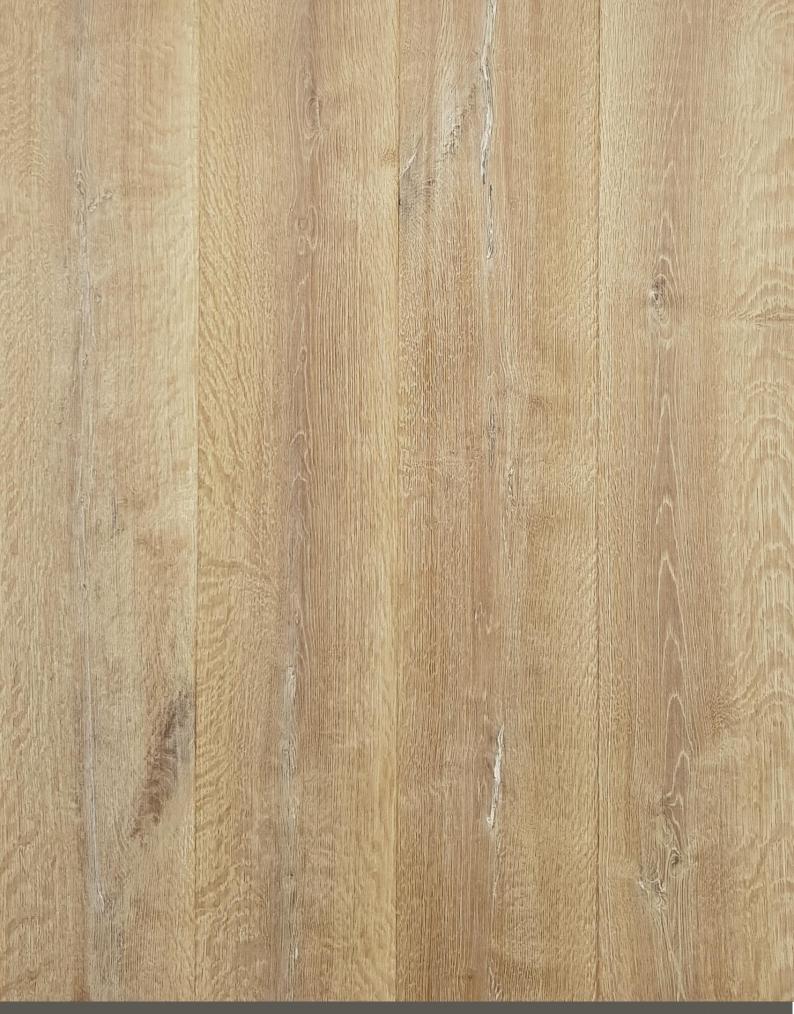

## 1 GENERAL PRODUCT INFORMATION

| SURFACE TEXTURE  | brushed, with irregular traces of bandsaw marks on a natural undulating<br>(shrunken) air dried oak surface with impress putty filled knots and cracks                                                                                                                                                                                                                                                              |                                                                                                                                                                                                                                                                                 |                           |                            |                            |  |
|------------------|---------------------------------------------------------------------------------------------------------------------------------------------------------------------------------------------------------------------------------------------------------------------------------------------------------------------------------------------------------------------------------------------------------------------|---------------------------------------------------------------------------------------------------------------------------------------------------------------------------------------------------------------------------------------------------------------------------------|---------------------------|----------------------------|----------------------------|--|
| FINISH TYPE      | reactive stained, oil                                                                                                                                                                                                                                                                                                                                                                                               | ed & hardwaxed                                                                                                                                                                                                                                                                  | (silky) mat               |                            |                            |  |
| COLOUR INFO*     | colour variation:                                                                                                                                                                                                                                                                                                                                                                                                   | very even<br>colour                                                                                                                                                                                                                                                             | light colour<br>variation | medium colour<br>variation | strong colour<br>variation |  |
|                  |                                                                                                                                                                                                                                                                                                                                                                                                                     | $\checkmark$                                                                                                                                                                                                                                                                    |                           |                            |                            |  |
|                  | colour behavior:                                                                                                                                                                                                                                                                                                                                                                                                    | due to the use of a reactive stain (which reacts with<br>the tannins in the oak), colour variation within the<br>production batch is normal and is a part of the reactive<br>colour beauty. The colour may slightly fade or darken<br>within appr. 9 months after installation. |                           |                            |                            |  |
|                  | *Although we strive to portray wood structure and colour as realistically as possible in all our<br>samples and images, a single sample or any image can never act as a representation of an entire<br>floor: no rights can be derived. Wood is natural material: variation in grain and colour occurs. Floor<br>may also change over time due to the influence (or lack) of UV light, wear & tear, and maintenance |                                                                                                                                                                                                                                                                                 |                           |                            |                            |  |
| CONSTRUCTION     | $16 \rightarrow 4 \text{ mm oak} + 7$                                                                                                                                                                                                                                                                                                                                                                               | 16 $\rightarrow$ 4 mm oak + 12 mm birch plywood                                                                                                                                                                                                                                 |                           |                            |                            |  |
| BEVELS           | bevel on all 4 sides                                                                                                                                                                                                                                                                                                                                                                                                |                                                                                                                                                                                                                                                                                 |                           |                            |                            |  |
| MOISTURE CONTENT | 7±2%                                                                                                                                                                                                                                                                                                                                                                                                                |                                                                                                                                                                                                                                                                                 |                           |                            |                            |  |
| AVAILABILITY     | PLANK                                                                                                                                                                                                                                                                                                                                                                                                               | 16/4 x 190 x RL 600~2400 mm<br>16/4 x 235 x RL 600~2400 mm                                                                                                                                                                                                                      |                           |                            |                            |  |
|                  | HERRINGBONE                                                                                                                                                                                                                                                                                                                                                                                                         | 16/4 x 140 x 700 mm                                                                                                                                                                                                                                                             |                           |                            |                            |  |
|                  | CHEVRON                                                                                                                                                                                                                                                                                                                                                                                                             | 16/4 x 140 x 805 mm(45°)<br>16/4 x 140 x 840 mm(60°) <u>minimum 200m2</u>                                                                                                                                                                                                       |                           |                            |                            |  |
|                  | PANELS                                                                                                                                                                                                                                                                                                                                                                                                              | 16/4 x 980 x 980 mm<br>G&G on all 4 sides + loose tongues                                                                                                                                                                                                                       |                           |                            |                            |  |
|                  | CUBE                                                                                                                                                                                                                                                                                                                                                                                                                | 16/4 x 190 x 219 mm (width 380 mm)                                                                                                                                                                                                                                              |                           |                            |                            |  |
|                  | MANSION WEAVE                                                                                                                                                                                                                                                                                                                                                                                                       | 16/4 x 190 x 289 mm                                                                                                                                                                                                                                                             |                           |                            |                            |  |
|                  | SEVERIN                                                                                                                                                                                                                                                                                                                                                                                                             | 16/4 x 140 x 323 mm<br>16/4 x 190 x 439 mm                                                                                                                                                                                                                                      |                           |                            |                            |  |

#### **GRADING & CHARACTERISTICS**

Uniquely Aged, but smooth Rustical Oak wooden floor with a naturally dried shrunken surface, which feature big convex knots without restrictions, cracks, heartwood, visible saw marks and a deeply brushed surface. All open defects are impress putty filled.