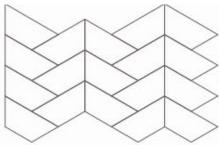

MANSION WEAVE

16/4 x 190 x 289 mm T&G

SEVERIN

16/4 x 140 x 323 mm 16/4 x 190 x 439 mm T&G and G&G at the ends

Alternative installation of SEVERIN