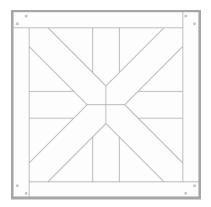

#### PANEL

#### 16/4 x 980 x 980 mm

NB: panels In Shrunk oak have no bevels between the elements and only a bevel around the perimeter of the panels.

Panel WINDSOR

Panel ALHAMBRA

CUBE

16/4 x 190 x 219 mm Width 380 mm T&G and G&G at the ends